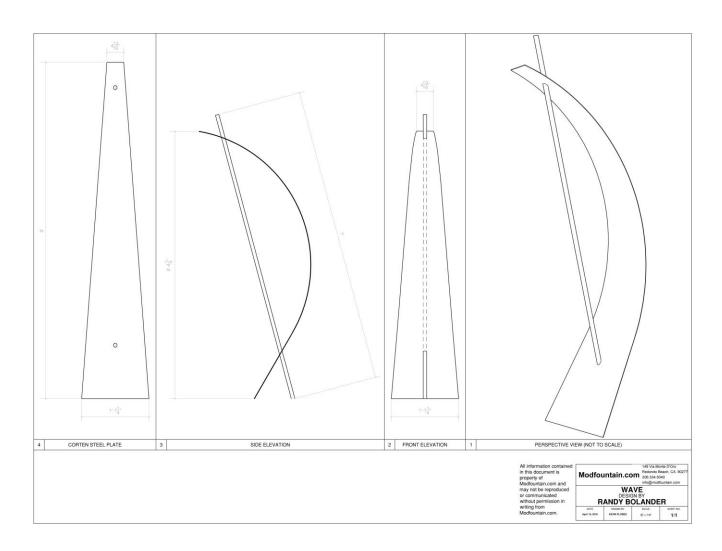

#### Available in:

- Corten 3/16" architectural rusting steel
- Stainless steel 304
- Corten or Stainless rectangular tube Dimensions: 19"L x 15"W x 90"H
- Weight: 76 lbs.
- Every Fountain can be scaled up or down. Pricing quoted on the website is for dimensions as shown. Contact us for pricing on custom sizes.

### CAD Drawings available