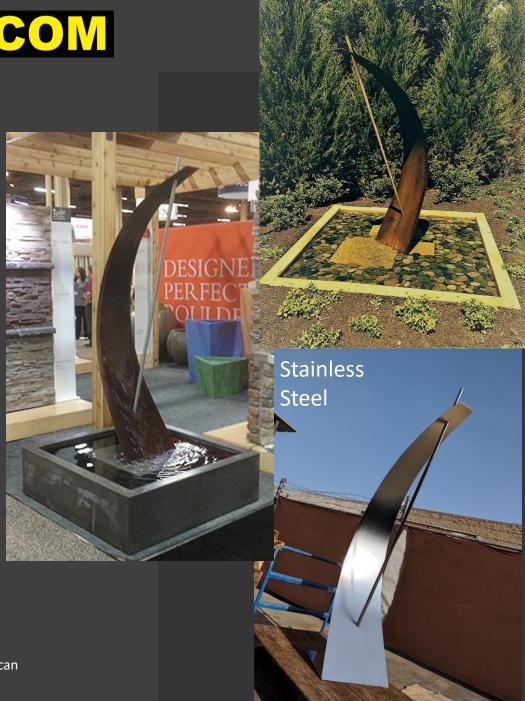

# The Wave Modfountain

We're MODFOUNTAIN because we modify and customize to your needs:

Product Name: The Wave 1 and 2 Modfountains

Product Description: The Wave fountains shown in raw Corten steel. Also available in Stainless steel. The Wave water sculpture includes anchor plate.

#### Available in:

- Corten 3/16" architectural rusting steel
- Stainless steel 304
- Corten or Stainless rectangular tube Dimensions: 19"L x 15"W x 90"H
- Weight: 76 lbs.
- Every Fountain can be scaled up or down. Pricing quoted on the website is for dimensions as shown. Contact us for pricing on custom sizes.

All stainless steel Modfountains are finished by electro-polishing which creates "good bright finish" 35 times more resistant to corrosion than hand polishing. See Stainless Steel care instructions on MODFOUNTAIN.com