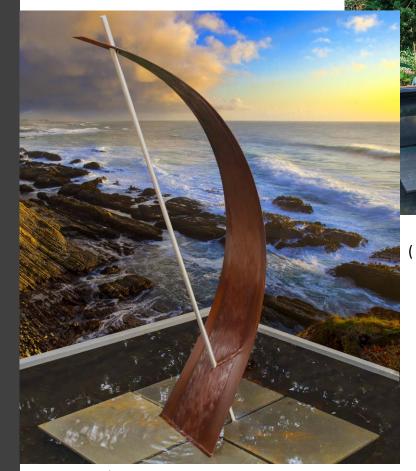

# The Wave Modfountain

We're MODFOUNTAIN because we modify and customize to your needs:

Product Name: The Wave 1 and 2 Modfountains

Product Description: The Wave fountains shown in raw Corten steel. Also available in Stainless steel. The Wave water sculpture includes anchor plate.

A Lightweight fountain, small footprint, water tension flow along the interior curve and low splash radius makes the Wave fountain ideal for creating a soothing sound and visual effect in a smaller exterior or interior courtyard. Perfect for roof top and balconies.

Adjustable water flow and spout location to control splash radius and surface water tension.

All designs and images are exclusive property of MODFOUNTAIN and can not be reproduced without written consent.

The Wave 1 ( water spout 2/3 from base)

The Wave 2 ( water spout at top of curve)

MODFOUNTAIN.com info@modfountain.com 917-691-3086