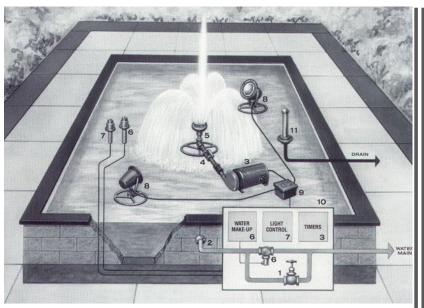

## Specifications and Installation information **Examples of above ground concrete pools**

http://fountaintek.com

### Pump Box

The MODFOUNTAIN Pump Box is a galvanized or stainless steel platform.

Designed to conceal the submersible pump and can be used as a stand alone platform or bolted into a concrete pool.

Designed to be used with The Wave, Y series and X series Modfountains.