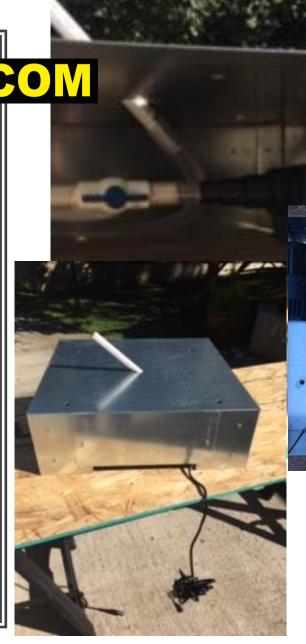

### Pump Box

The MODFOUNTAIN Pump Box is a galvanized or stainless steel platform.

Designed to conceal the submersible pump and can be used as a stand alone platform or bolted into a concrete pool.

Designed to be used with The Wave, Y series and X series Modfountains.